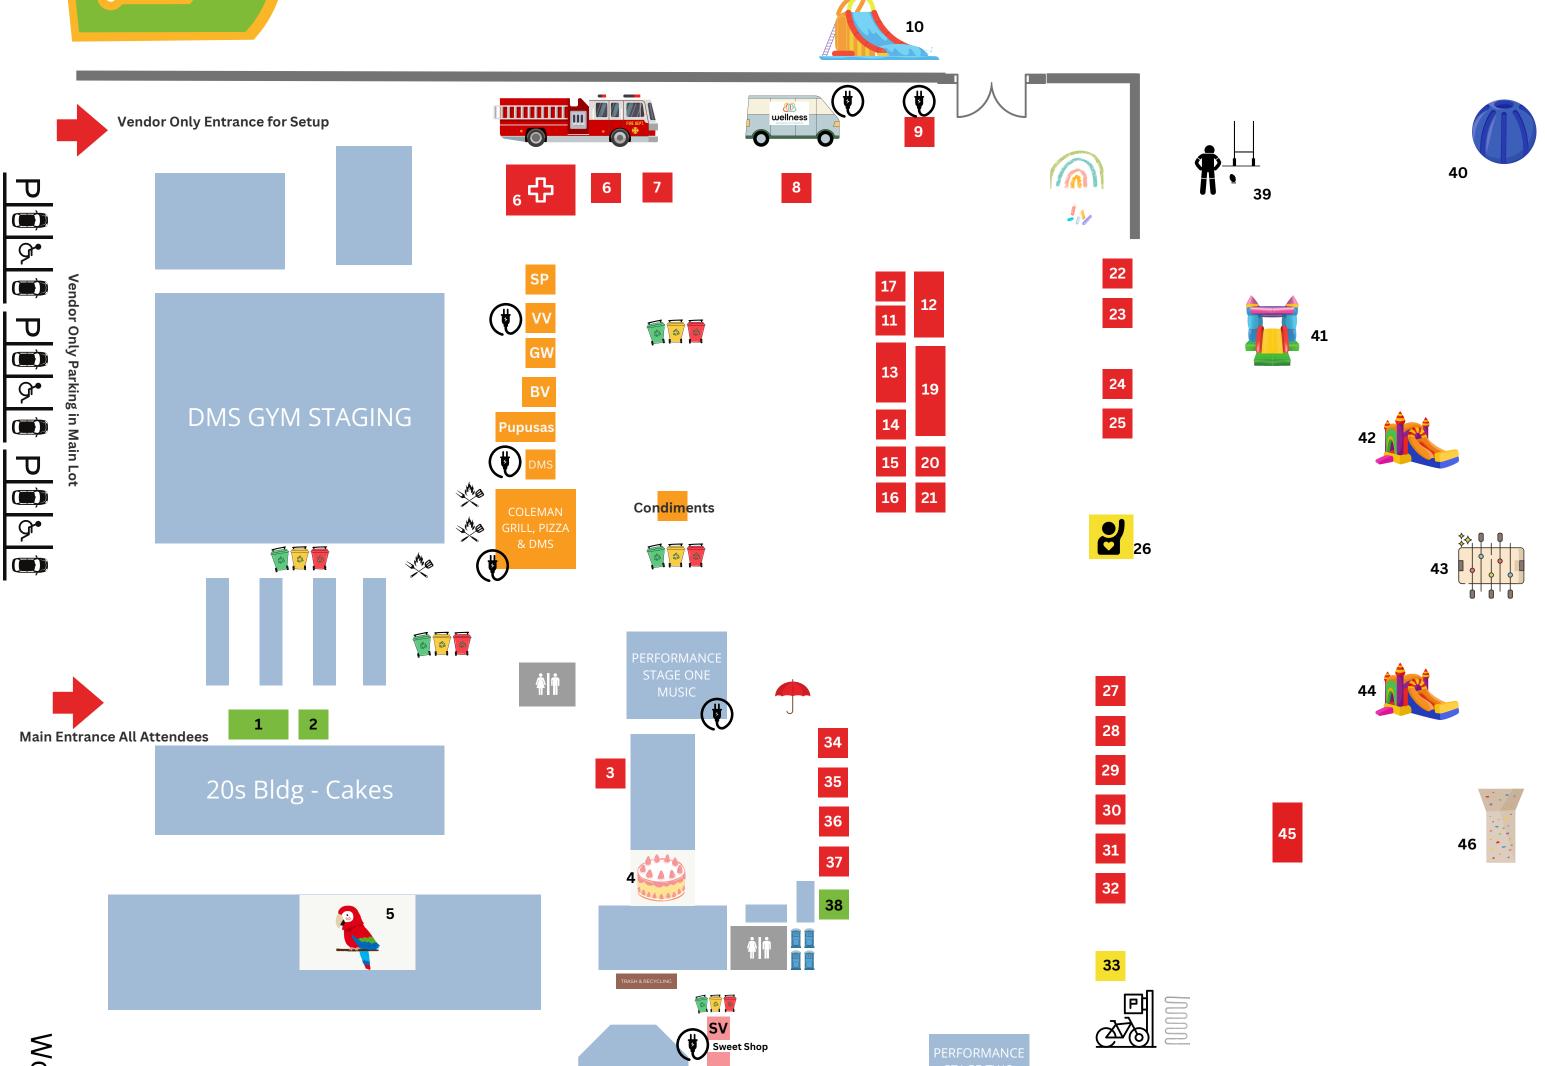

SAT | APR 27 | 2024

Popcorn/Ice Cream

CARNIVAL MAP 2024

Vendor Parking/Entrance#2

Back Entrance All Attendees

Lovell Ave

| Booth       | Bootha/Compa/Food                                                                                          |
|-------------|------------------------------------------------------------------------------------------------------------|
| Number      | Booths/Games/Food Ticket sales - mobile sales                                                              |
|             | Ticket booth - front of school                                                                             |
|             | HeadsUp Table/Smooch a Pooch                                                                               |
|             | Buzz Photo                                                                                                 |
| 4           | Musical Cakes                                                                                              |
| 5           | Animal Zone                                                                                                |
| 6           | First aid - SRFD                                                                                           |
| 6           | Community Ambassadors for Emergency Preparedness                                                           |
| 7           | Sea Rise Project - City of San Rafael                                                                      |
|             | Wellness Booth                                                                                             |
|             | Bananas at Large - DJ Booth                                                                                |
|             | Giant Slide                                                                                                |
|             | SR Library/Rec Game TBD                                                                                    |
|             | TLHS - MSEL                                                                                                |
|             | Grass Buddies(chia pet) and Wheel Game of questions                                                        |
|             | CalFresh/Immigration Institute of the Bay Area League of Women Voters Student Elections Ambassador Program |
|             | Youth in Arts Community Art Project                                                                        |
|             | Girl Scouts of Northern California                                                                         |
|             | Face Painting                                                                                              |
|             | Musical Petting Zoo                                                                                        |
|             | Canal Arts - Housing Petition                                                                              |
|             | Sidewalk Chalk Art (kid zone)                                                                              |
| 22          | Dum Dum Lolli Pop (Kid Zone)                                                                               |
| 23          | Duck Pond (kid zone)                                                                                       |
| 24          | System Pavers Golf Putt Game                                                                               |
| 25          | National Academy of Athletics                                                                              |
| 26          | Volunteer Booth                                                                                            |
| 27          | San Rafael High Athletics                                                                                  |
|             | Marin YMCA - Spin to Win                                                                                   |
|             | BACR Basketball, connect four Giant Jenga and STEM sctivities                                              |
|             | Angry Birds Game from Coleman                                                                              |
|             | Speed Pitch                                                                                                |
|             | Giant Flag Ring Toss/ Tootsie Pop game Bike Valet                                                          |
|             | Double Roller Bowler Games                                                                                 |
|             | Fish Bowl Frenzy                                                                                           |
|             | Ring Toss Game                                                                                             |
|             | Ticket booth - back of school                                                                              |
|             | Marin Highlanders Rugby Booth - Ball toss through tire                                                     |
|             | Hamsterball                                                                                                |
| 41          | 4 in 1 Combo Jumpie - little kids                                                                          |
| 42          | Extreme Obstacle Course                                                                                    |
| 43          | Human Foosball                                                                                             |
|             | Adrenialine Rush Jumpie - Older kids                                                                       |
|             | Glenwood Games - cornhole, a ladder toss, and an inflatable skee ball                                      |
| 46          | Climbing Wall                                                                                              |
| Food Bootho |                                                                                                            |
| Food Booths | Food                                                                                                       |
| LD          | Pupusas                                                                                                    |
| BV          | Agua Fresca                                                                                                |
| DMS         | torta de cochinita and chuchitos guatemalan tamales                                                        |
| DMS         | chocobananas                                                                                               |
| Back        | Water/ice cream station                                                                                    |
| Coleman     | Grill: burgers, hot dogs, chicken sliders                                                                  |
|             | Condiments Tables                                                                                          |
| Back        | Popcorn                                                                                                    |
| Back        | Kona Ice                                                                                                   |
| SV          | Sweet Booth and coffee                                                                                     |
| GW          | Tacos from GW parent                                                                                       |
| VV          | Nachos                                                                                                     |
| SP          | flautas                                                                                                    |